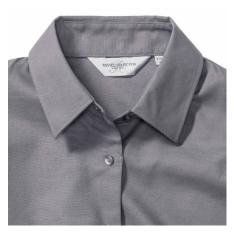

## Specification

RUSSELL Women's Long Sleeve Shirt EASY CARE OXFORD.Ideal choice for corporate wear because everyone looks good.Classical collar with or without buttons, two buttons on cuff.70% Cotton / 30% Oxford polyester, 130/135 g / m2.Wash at 40 degrees.EASY CARE - dries quickly, easy to iron Silver 6XL