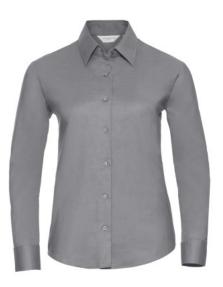

## RUSSELL EASY CARE OXFORD WOMEN'S LONG SLEEVE SHIRT

## Specification

RUSSELL Women's Long Sleeve Shirt EASY CARE OXFORD.Ideal choice for corporate wear because everyone looks good.Classical collar with or without buttons, two buttons on cuff.70% Cotton / 30% Oxford polyester, 130/135 g / m2.Wash at 40 degrees.EASY CARE - dries quickly, easy to iron Silver 6XL