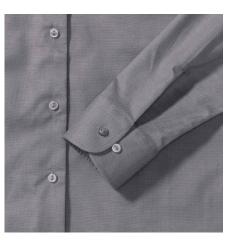

## Specification

RUSSELL Women's Long Sleeve Shirt EASY CARE OXFORD.Ideal choice for corporate wear because everyone looks good.Classical collar with or without buttons, two buttons on cuff.70% Cotton / 30% Oxford polyester, 130/135 g / m2.Wash at 40 degrees.EASY CARE - dries quickly, easy to iron Silver 6XL